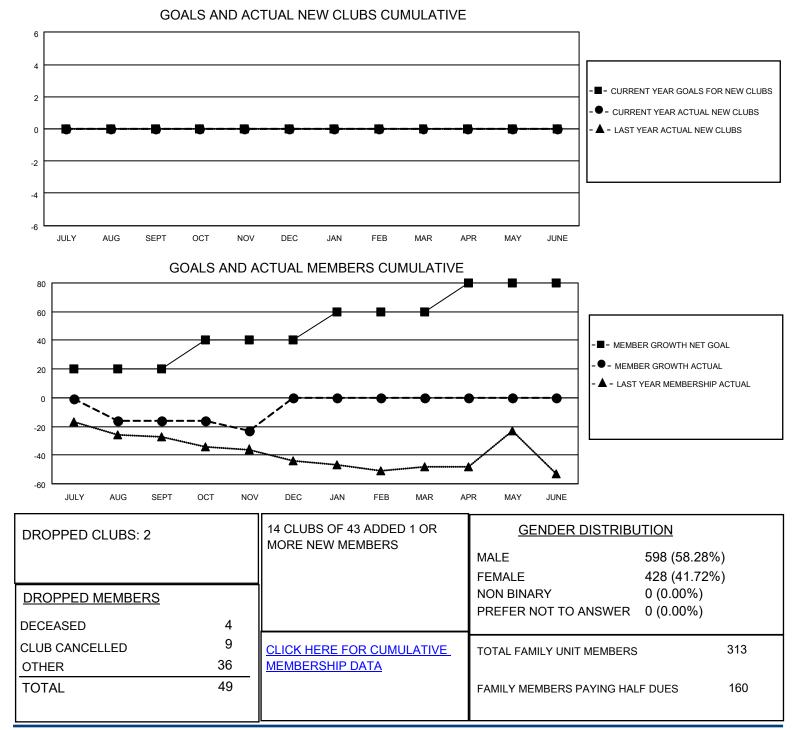

## LOCATION NEW HAMPSHIRE

District 44 N

Results as of: 11/30/2021

| Clubs                 |               |           |               | Members               |                         |                         |                                                    |
|-----------------------|---------------|-----------|---------------|-----------------------|-------------------------|-------------------------|----------------------------------------------------|
| RESULTS FOR 2021-2022 |               |           |               | RESULTS FOR 2021-2022 |                         |                         |                                                    |
| QUARTER               | NEW CLUB GOAL | NEW CLUBS | DROPPED CLUBS | QUARTER               | MBER GROWTH NET<br>GOAL | MEMBER GROWTH<br>ACTUAL | DROPPED<br>MEMBERS ACTUAL<br>(including transfers) |
| JULY/AUG/SEPT         | 0             | 0         | 2             | JULY/AUG/SEPT         | 20                      | 17                      | 33                                                 |
| OCT/NOV/DEC           | 0             | 0         | 0             | OCT/NOV/DEC           | 20                      | 10                      | 16                                                 |
| JAN/FEB/MAR           | 0             | 0         | 0             | JAN/FEB/MAR           | 20                      | 0                       | 0                                                  |
| APR/MAY/JUNE          | 0             | 0         | 0             | APR/MAY/JUNE          | 20                      | 0                       | 0                                                  |